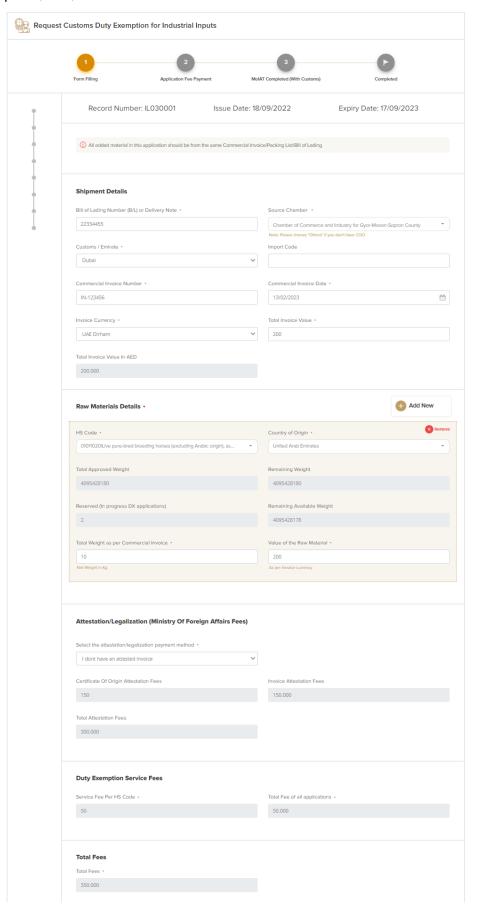

## **Service Execution Steps**

**1-** The applicant fills the required fields such as shipment details, raw materials details, attestation, service fees, ..., then press (Next)

2- After the applicant fills the required data, uploads the needed attachments he should read the Terms and Conditions and accept them, then press (Next) to submit or (Save and Continue Later) to save draft version or cancel the application.