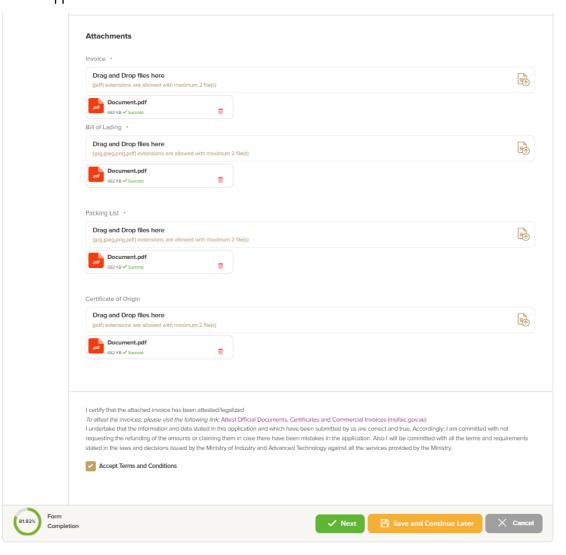

## **Service Execution Steps**

**1-** The applicant fills the required fields such as shipment details, raw materials details, attestation, service fees, ..., then press (Next)

2- After the applicant fills the required data, uploads the needed attachments he should read the Terms and Conditions and accept them, then press (Next) to submit or (Save and Continue Later) to save draft version or cancel the application.