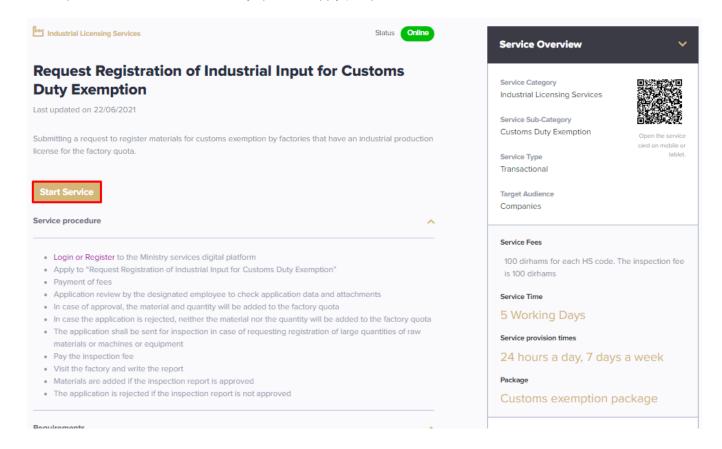

## Request Registration of Industrial Input for Customs Duty Exemption

This service allows the applicant to Submit a request to register materials for customs exemption by factories that have an industrial production license for the factory quota, to apply just press (**Start Service**) button.