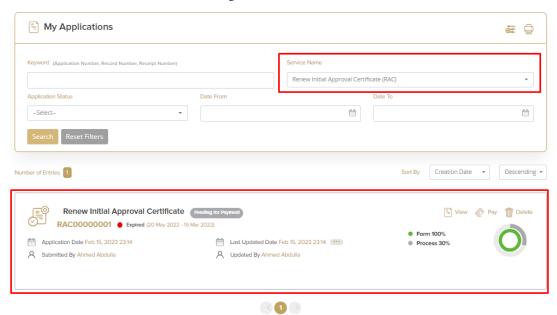

### Application follow-up

The applicant can follow-up the submitted application status from (My Applications) tab in the menu and can track application updates from website notifications and E-mail messages.