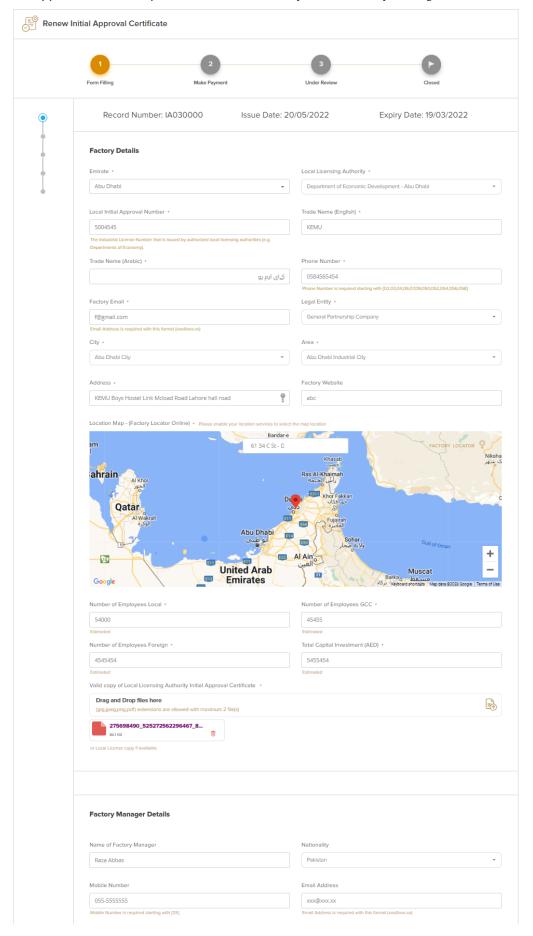

### **Service Execution Steps**

1- The applicant fills the required fields such as factory details, factory manager details, ..., then press (Next)

2- After the applicant fills the required data, uploads the needed attachments he should read the Terms and Conditions and accept them, then press (Next) to submit or (Save and Continue Later) to save draft version or cancel the application.