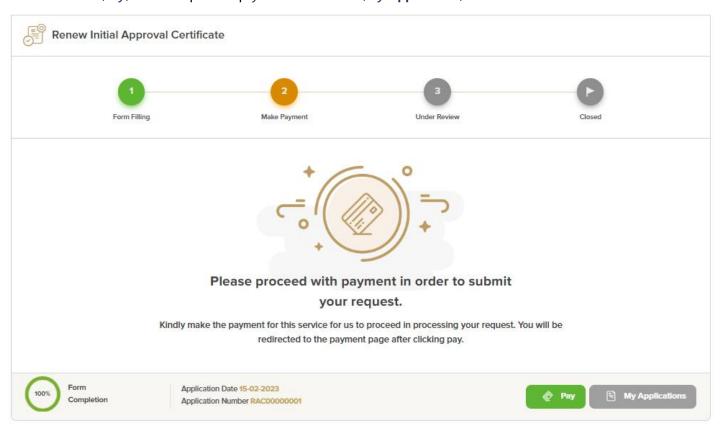

**3-** The applicant evaluates the service and provide suggestions and feedback.

**4-** A successful message with application information (number and status) will be appeared, and the applicant can choose (**Pay**) in case of proceed payment or return to (**My Application**)

### Application follow-up

The applicant can follow-up the submitted application status from (My Applications) tab in the menu and can track application updates from website notifications and E-mail messages.