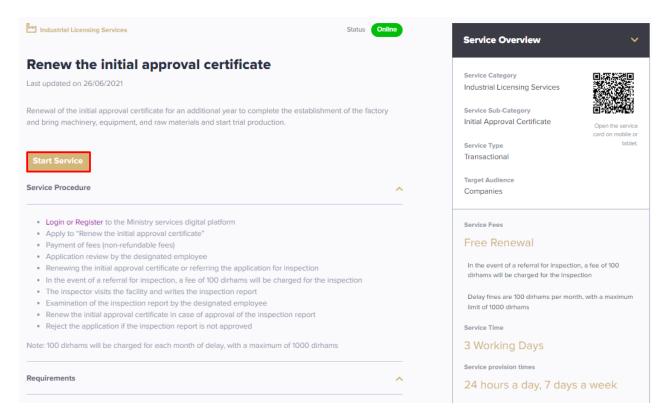

#### Renew Initial Approval Certificate

This service allows the applicant to renew of the initial approval certificate for an additional year to complete the establishment of the factory and bring machinery, equipment, and raw materials and start trial production, to apply just press (Start Service) button.