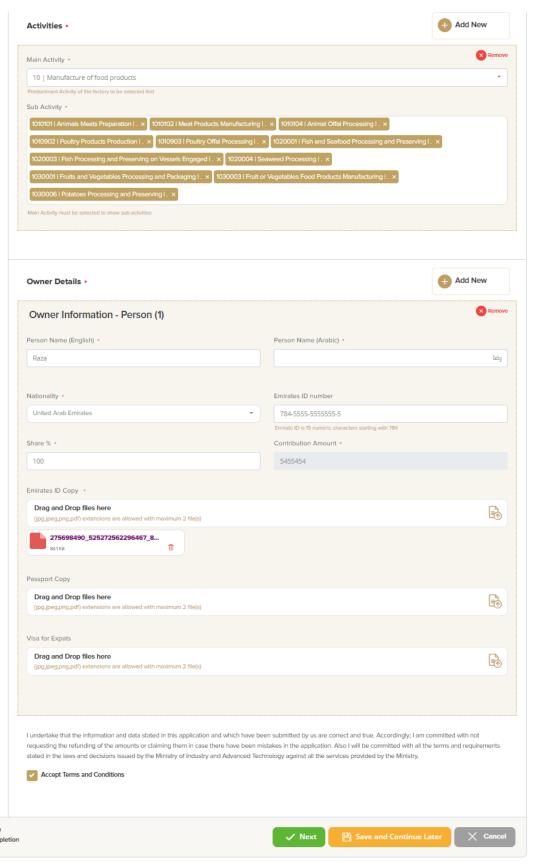

### **Service Execution Steps**

1- The applicant fills the required fields such as factory details, factory manager details, ..., then press (Next)

2- After the applicant fills the required data, uploads the needed attachments he should read the Terms and Conditions and accept them, then press (Next) to submit or (Save and Continue Later) to save draft version or cancel the application.