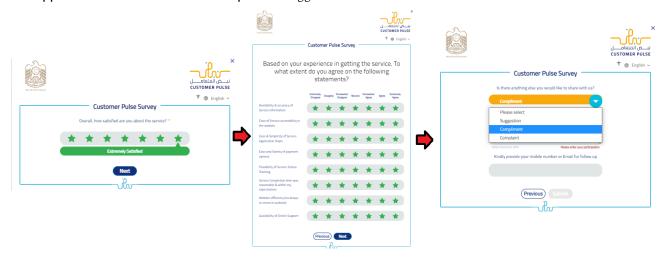

**3-** The applicant evaluates the service and provide suggestions and feedback.

**4-** A successful message with application information (number and status) will be appeared, and the applicant can choose (**Pay**) in case of proceed payment or return to (**My Application**)