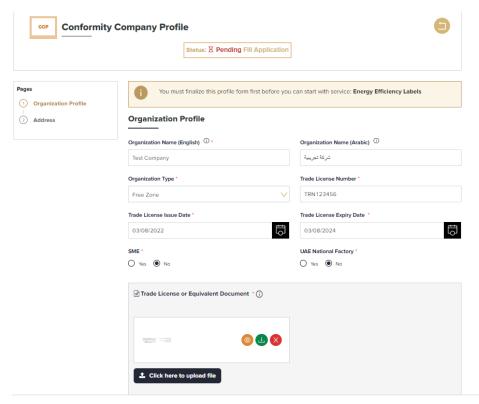

4. On the create profile page, click on create new Energy Efficiency Labels profile and register your organization address and details, then submit the application to create your organization profile.