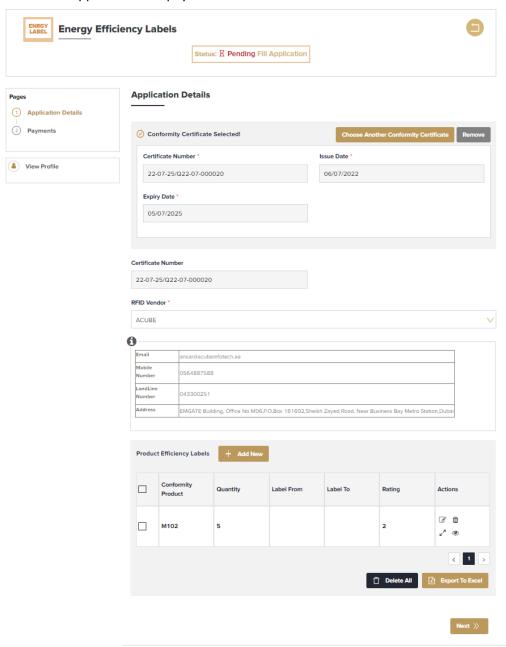

5. Once profile created you can Start your application by clicking on Start Service Now link

6. Select a conformity certificate, RFID Vendor and fill a Product Efficiency Labels data then Submit the application and pay:

Note: if product rating is 5 stars no payment required

Save Draft Submit & Pay