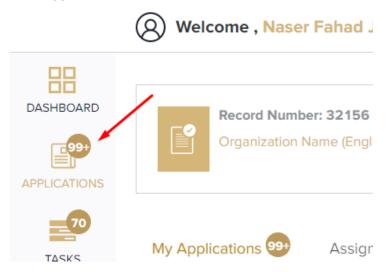

# To open same application

Go to applications:

Select Energy Efficiency Labels, the applications are filtered by current step, so select the current step of your application:

Click on the view button next to the application that you wish to view: