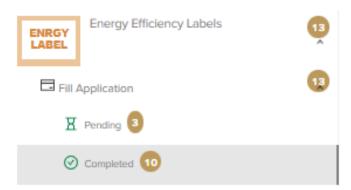

# To open same application

Go to applications:

Select Energy Efficiency Labels, the applications are filtered by current step, so select the current step of your application:

Click on the view button next to the application that you wish to view: