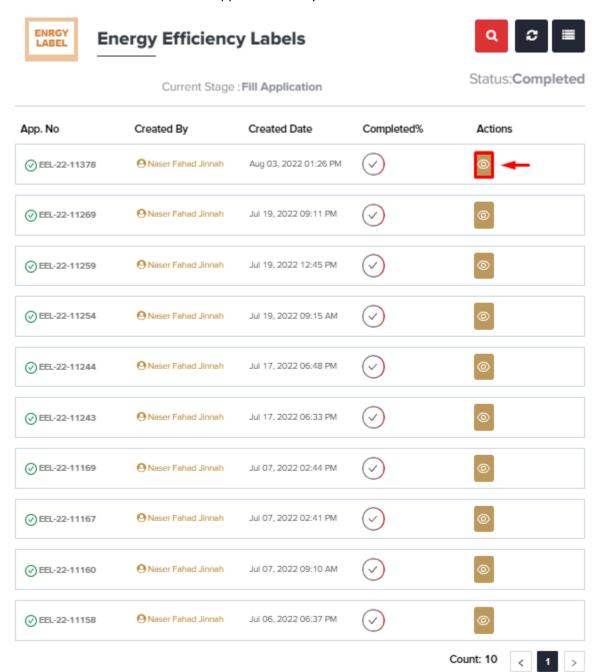

# To open same application

Go to applications:

Select Energy Efficiency Labels, the applications are filtered by current step, so select the current step of your application:

Click on the view button next to the application that you wish to view: