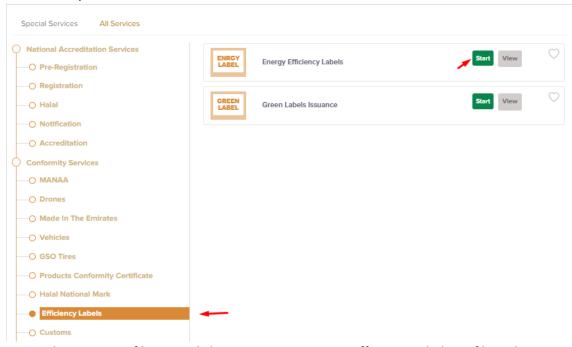

3. Once your account is activated, access <a href="https://eservices.moiat.gov.ae">https://eservices.moiat.gov.ae</a> again to start the service and login with your credentials. Scroll down to the Efficiency Labels section, and start the Energy Efficiency Labels service: