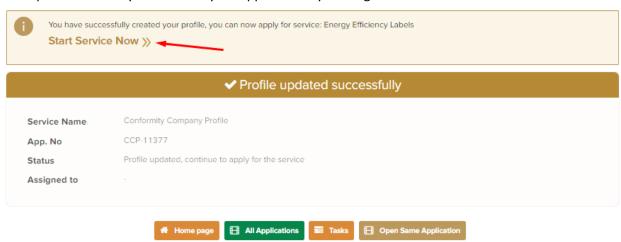

5. Once profile created you can Start your application by clicking on Start Service Now link

6. Select a conformity certificate, RFID Vendor and fill a Product Efficiency Labels data then Submit the application and pay: