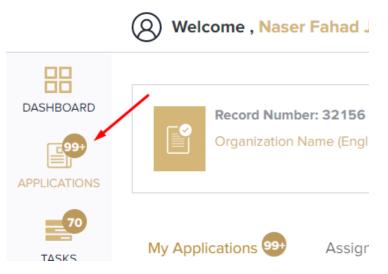

### To open same application

Go to applications:

Select Drone Manufacturer/Distributor to POS Ownership Transfer, the applications are filtered by current step, so select the current step of your application:

Click on the view button next to the application that you wish to view: