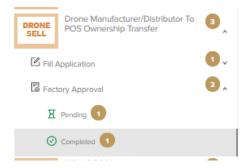

### To open same application

Go to applications:

Select Drone Manufacturer/Distributor to POS Ownership Transfer, the applications are filtered by current step, so select the current step of your application:

Click on the view button next to the application that you wish to view: