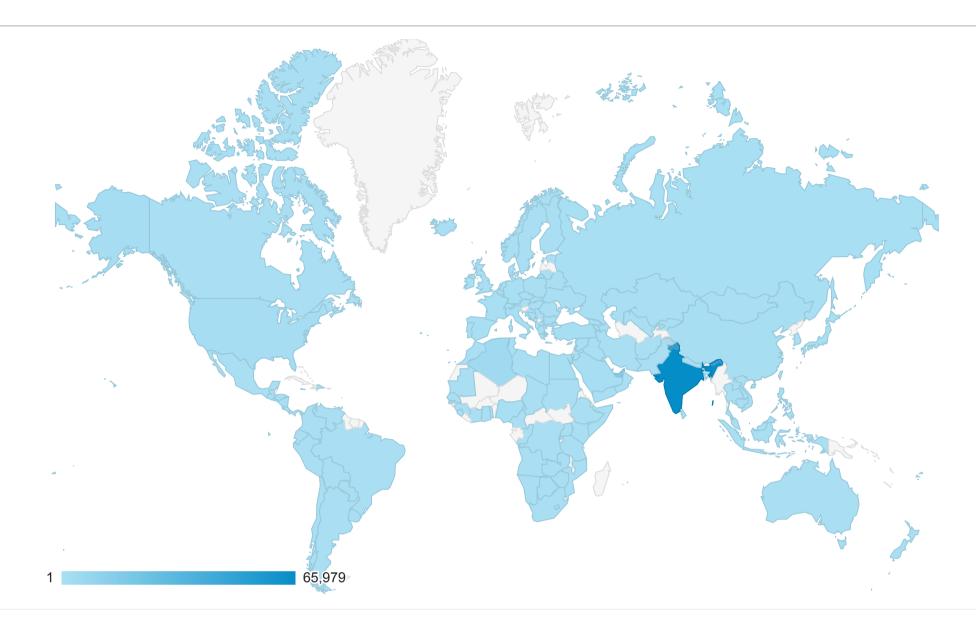

## Location

All Users
100.00% Users

Jul 1, 2022 - Sep 30, 2022

## Map Overlay

Summary

| Country                 | Acquisition                                         |                                                     |                                                       | Behavior                                   |                                          |                                                | Conversions                              |                             |                                            |
|-------------------------|-----------------------------------------------------|-----------------------------------------------------|-------------------------------------------------------|--------------------------------------------|------------------------------------------|------------------------------------------------|------------------------------------------|-----------------------------|--------------------------------------------|
|                         | Users 👃                                             | New Users                                           | Sessions                                              | Bounce Rate                                | Pages / Session                          | Avg. Session Duration                          | Goal Conversion Rate                     | Goal Completions            | Goal Value                                 |
|                         | <b>98,946</b><br>% of Total:<br>100.00%<br>(98,946) | <b>98,642</b><br>% of Total:<br>100.08%<br>(98,563) | <b>117,671</b><br>% of Total:<br>100.00%<br>(117,671) | <b>71.50%</b> Avg for View: 71.50% (0.00%) | 1.63<br>Avg for View:<br>1.63<br>(0.00%) | <b>00:01:04</b> Avg for View: 00:01:04 (0.00%) | <b>0.00%</b> Avg for View: 0.00% (0.00%) | % of Total:<br>0.00%<br>(0) | \$0.00<br>% of Total:<br>0.00%<br>(\$0.00) |
| 1. 🔤 India              | <b>65,979</b> (66.56%)                              | <b>65,947</b> (66.85%)                              | <b>68,015</b> (57.80%)                                | 71.53%                                     | 1.74                                     | 00:00:53                                       | 0.00%                                    | <b>0</b> (0.00%)            | <b>\$0.00</b> (0.00%)                      |
| 2. United Arab Emirates | <b>16,193</b> (16.34%)                              | <b>15,921</b> (16.14%)                              | <b>29,149</b> (24.77%)                                | 69.49%                                     | 1.47                                     | 00:01:26                                       | 0.00%                                    | <b>0</b> (0.00%)            | <b>\$0.00</b> (0.00%)                      |
| 3. Algeria              | <b>4,125</b> (4.16%)                                | <b>4,126</b> (4.18%)                                | <b>4,384</b> (3.73%)                                  | 75.89%                                     | 1.55                                     | 00:00:50                                       | 0.00%                                    | <b>0</b> (0.00%)            | <b>\$0.00</b> (0.00%)                      |
| 4. United States        | <b>1,433</b> (1.45%)                                | <b>1,419</b> (1.44%)                                | <b>1,555</b> (1.32%)                                  | 87.59%                                     | 1.19                                     | 00:00:28                                       | 0.00%                                    | <b>0</b> (0.00%)            | <b>\$0.00</b> (0.00%)                      |
| 5. Turkey               | <b>945</b> (0.95%)                                  | <b>941</b> (0.95%)                                  | <b>1,077</b> (0.92%)                                  | 72.89%                                     | 1.57                                     | 00:01:04                                       | 0.00%                                    | <b>0</b> (0.00%)            | <b>\$0.00</b> (0.00%)                      |
| 6. China                | <b>926</b> (0.93%)                                  | <b>916</b> (0.93%)                                  | <b>1,216</b> (1.03%)                                  | 77.14%                                     | 1.44                                     | 00:01:43                                       | 0.00%                                    | <b>0</b> (0.00%)            | <b>\$0.00</b> (0.00%)                      |
| 7. Egypt                | <b>926</b> (0.93%)                                  | <b>922</b> (0.93%)                                  | <b>1,131</b> (0.96%)                                  | 74.45%                                     | 1.44                                     | 00:01:03                                       | 0.00%                                    | <b>0</b> (0.00%)            | <b>\$0.00</b> (0.00%)                      |
| 8. Saudi Arabia         | <b>671</b> (0.68%)                                  | <b>660</b> (0.67%)                                  | <b>770</b> (0.65%)                                    | 72.86%                                     | 1.56                                     | 00:01:16                                       | 0.00%                                    | <b>0</b> (0.00%)            | <b>\$0.00</b> (0.00%)                      |
| 9. United Kingdom       | <b>440</b> (0.44%)                                  | <b>424</b> (0.43%)                                  | <b>555</b> (0.47%)                                    | 73.69%                                     | 1.38                                     | 00:01:12                                       | 0.00%                                    | <b>0</b> (0.00%)            | <b>\$0.00</b> (0.00%)                      |
| 10. 🚾 Iraq              | <b>351</b> (0.35%)                                  | <b>352</b> (0.36%)                                  | <b>398</b> (0.34%)                                    | 77.89%                                     | 1.81                                     | 00:00:58                                       | 0.00%                                    | <b>0</b> (0.00%)            | <b>\$0.00</b> (0.00%)                      |

Rows 1 - 10 of 142