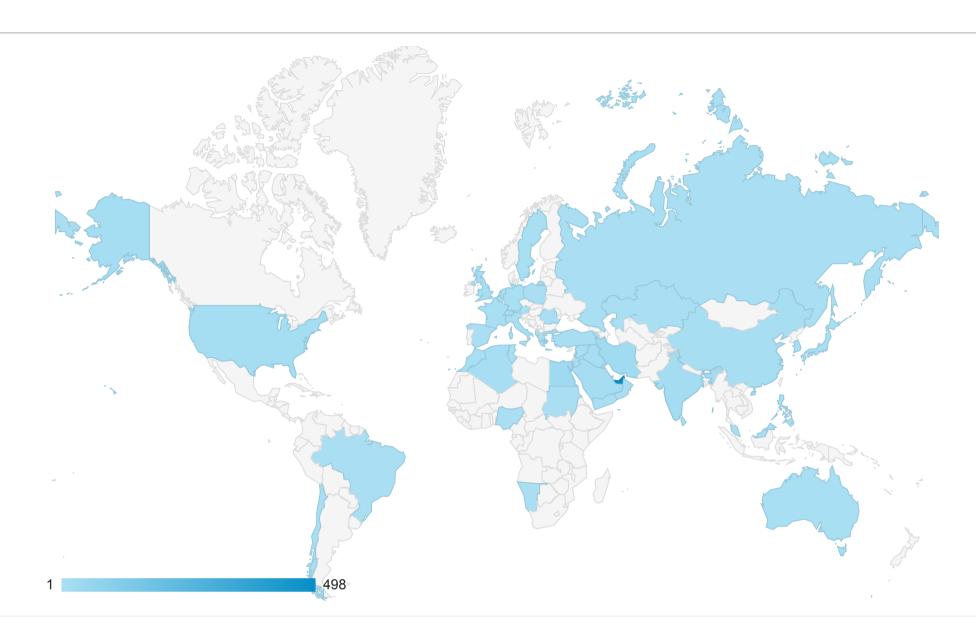

## Location

All Users
100.00% Users

Apr 1, 2022 - Jun 30, 2022

## Map Overlay

Summary

| Country                        | Acquisition                          |                                      |                                               | Behavior                                   |                                          |                                                | Conversions                              |                             |                                            |
|--------------------------------|--------------------------------------|--------------------------------------|-----------------------------------------------|--------------------------------------------|------------------------------------------|------------------------------------------------|------------------------------------------|-----------------------------|--------------------------------------------|
|                                | Users 👃                              | New Users                            | Sessions                                      | Bounce Rate                                | Pages / Session                          | Avg. Session Duration                          | Goal Conversion Rate                     | Goal Completions            | Goal Value                                 |
|                                | <b>711</b> % of Total: 100.00% (711) | <b>704</b> % of Total: 100.28% (702) | <b>876</b><br>% of Total:<br>100.00%<br>(876) | <b>75.91%</b> Avg for View: 75.91% (0.00%) | 1.43<br>Avg for View:<br>1.43<br>(0.00%) | <b>00:02:16</b> Avg for View: 00:02:16 (0.00%) | <b>0.00%</b> Avg for View: 0.00% (0.00%) | % of Total:<br>0.00%<br>(0) | \$0.00<br>% of Total:<br>0.00%<br>(\$0.00) |
| 1. United Arab Emirates        | <b>498</b> (69.75%)                  | <b>490</b> (69.60%)                  | <b>590</b> (67.35%)                           | 77.12%                                     | 1.45                                     | 00:02:10                                       | 0.00%                                    | <b>0</b> (0.00%)            | <b>\$0.00</b> (0.00%)                      |
| 2. <b>E</b> gypt               | <b>30</b> (4.20%)                    | <b>31</b> (4.40%)                    | <b>50</b> (5.71%)                             | 68.00%                                     | 1.48                                     | 00:03:39                                       | 0.00%                                    | <b>0</b> (0.00%)            | <b>\$0.00</b> (0.00%)                      |
| 3. 🚾 Iran                      | <b>28</b> (3.92%)                    | 28<br>(3.98%)                        | <b>51</b> (5.82%)                             | 66.67%                                     | 1.39                                     | 00:03:59                                       | 0.00%                                    | <b>0</b> (0.00%)            | <b>\$0.00</b> (0.00%)                      |
| 4. 🔼 India                     | <b>18</b> (2.52%)                    | 18<br>(2.56%)                        | <b>24</b> (2.74%)                             | 91.67%                                     | 1.12                                     | 00:01:26                                       | 0.00%                                    | <b>0</b> (0.00%)            | <b>\$0.00</b> (0.00%)                      |
| 5. United States               | <b>16</b> (2.24%)                    | 16<br>(2.27%)                        | <b>16</b> (1.83%)                             | 81.25%                                     | 1.19                                     | 00:00:07                                       | 0.00%                                    | <b>0</b> (0.00%)            | <b>\$0.00</b> (0.00%)                      |
| 6. 🔳 Saudi Arabia              | <b>14</b> (1.96%)                    | <b>14</b> (1.99%)                    | 18<br>(2.05%)                                 | 72.22%                                     | 1.56                                     | 00:01:12                                       | 0.00%                                    | <b>0</b> (0.00%)            | <b>\$0.00</b> (0.00%)                      |
| 7. China                       | <b>7</b> (0.98%)                     | <b>6</b> (0.85%)                     | <b>9</b> (1.03%)                              | 77.78%                                     | 1.33                                     | 00:04:29                                       | 0.00%                                    | <b>0</b> (0.00%)            | <b>\$0.00</b> (0.00%)                      |
| 8. \blacktriangleright Algeria | <b>6</b> (0.84%)                     | <b>6</b> (0.85%)                     | (0.80%)                                       | 57.14%                                     | 1.43                                     | 00:03:07                                       | 0.00%                                    | <b>0</b> (0.00%)            | <b>\$0.00</b> (0.00%)                      |
| 9. United Kingdom              | <b>6</b> (0.84%)                     | <b>6</b> (0.85%)                     | <b>6</b> (0.68%)                              | 66.67%                                     | 1.33                                     | 00:00:56                                       | 0.00%                                    | <b>0</b> (0.00%)            | <b>\$0.00</b> (0.00%)                      |
| 10. 🚾 Iraq                     | <b>6</b> (0.84%)                     | <b>6</b> (0.85%)                     | <b>6</b> (0.68%)                              | 33.33%                                     | 1.83                                     | 00:04:13                                       | 0.00%                                    | <b>0</b> (0.00%)            | <b>\$0.00</b> (0.00%)                      |