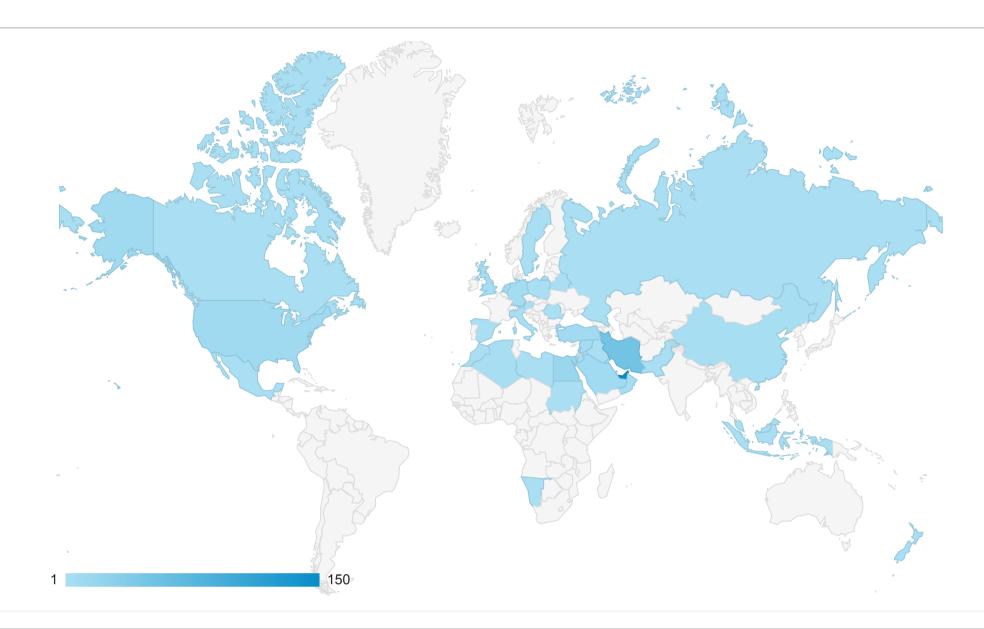

All Users 100.00% Users

Location

Jan 1, 2022 - Mar 31, 2022

Map Overlay

Summary

| Country                 | Acquisition                                   |                                        |                                               | Behavior                                   |                                          |                                                | Conversions                              |                             |                                                   |
|-------------------------|-----------------------------------------------|----------------------------------------|-----------------------------------------------|--------------------------------------------|------------------------------------------|------------------------------------------------|------------------------------------------|-----------------------------|---------------------------------------------------|
|                         | Users 👃                                       | New Users                              | Sessions                                      | Bounce Rate                                | Pages / Session                          | Avg. Session Duration                          | Goal Conversion Rate                     | Goal Completions            | Goal Value                                        |
|                         | <b>303</b><br>% of Total:<br>100.00%<br>(303) | 296<br>% of Total:<br>100.34%<br>(295) | <b>472</b><br>% of Total:<br>100.00%<br>(472) | <b>69.49%</b> Avg for View: 69.49% (0.00%) | 1.49<br>Avg for View:<br>1.49<br>(0.00%) | <b>00:02:49</b> Avg for View: 00:02:49 (0.00%) | <b>0.00%</b> Avg for View: 0.00% (0.00%) | % of Total:<br>0.00%<br>(0) | <b>\$0.00</b><br>% of Total:<br>0.00%<br>(\$0.00) |
| 1. United Arab Emirates | <b>150</b> (48.08%)                           | <b>144</b> (48.65%)                    | <b>205</b> (43.43%)                           | 69.27%                                     | 1.50                                     | 00:02:40                                       | 0.00%                                    | <b>0</b> (0.00%)            | <b>\$0.00</b> (0.00%)                             |
| 2. 🚾 Iran               | <b>51</b> (16.35%)                            | <b>49</b> (16.55%)                     | <b>81</b> (17.16%)                            | 55.56%                                     | 1.77                                     | 00:05:11                                       | 0.00%                                    | <b>0</b> (0.00%)            | <b>\$0.00</b> (0.00%)                             |
| 3. <b>Egypt</b>         | <b>15</b> (4.81%)                             | 15<br>(5.07%)                          | <b>32</b> (6.78%)                             | 71.88%                                     | 1.44                                     | 00:01:14                                       | 0.00%                                    | <b>0</b> (0.00%)            | <b>\$0.00</b> (0.00%)                             |
| 4. United States        | <b>10</b> (3.21%)                             | <b>9</b> (3.04%)                       | 12<br>(2.54%)                                 | 91.67%                                     | 1.08                                     | <00:00:01                                      | 0.00%                                    | <b>0</b> (0.00%)            | <b>\$0.00</b> (0.00%)                             |
| 5. Saudi Arabia         | <b>9</b> (2.88%)                              | <b>9</b> (3.04%)                       | 10<br>(2.12%)                                 | 30.00%                                     | 1.90                                     | 00:06:10                                       | 0.00%                                    | <b>0</b> (0.00%)            | <b>\$0.00</b> (0.00%)                             |
| 6. Turkey               | <b>8</b> (2.56%)                              | <b>8</b> (2.70%)                       | 25<br>(5.30%)                                 | 84.00%                                     | 1.28                                     | 00:02:29                                       | 0.00%                                    | <b>0</b> (0.00%)            | <b>\$0.00</b> (0.00%)                             |
| 7. Germany              | <b>6</b> (1.92%)                              | <b>4</b> (1.35%)                       | <b>8</b> (1.69%)                              | 100.00%                                    | 1.00                                     | 00:00:00                                       | 0.00%                                    | <b>0</b> (0.00%)            | <b>\$0.00</b> (0.00%)                             |
| 8. 🚾 Syria              | <b>6</b> (1.92%)                              | <b>5</b> (1.69%)                       | <b>30</b> (6.36%)                             | 83.33%                                     | 1.17                                     | 00:00:50                                       | 0.00%                                    | <b>0</b> (0.00%)            | <b>\$0.00</b> (0.00%)                             |
| 9. Coman                | <b>5</b> (1.60%)                              | <b>5</b> (1.69%)                       | <b>6</b> (1.27%)                              | 50.00%                                     | 2.33                                     | 00:03:08                                       | 0.00%                                    | <b>0</b> (0.00%)            | <b>\$0.00</b> (0.00%)                             |
| 10. United Kingdom      | <b>4</b> (1.28%)                              | <b>3</b> (1.01%)                       | <b>4</b> (0.85%)                              | 75.00%                                     | 1.25                                     | 00:03:11                                       | 0.00%                                    | <b>0</b> (0.00%)            | <b>\$0.00</b> (0.00%)                             |
| i                       |                                               |                                        |                                               |                                            |                                          |                                                |                                          |                             |                                                   |