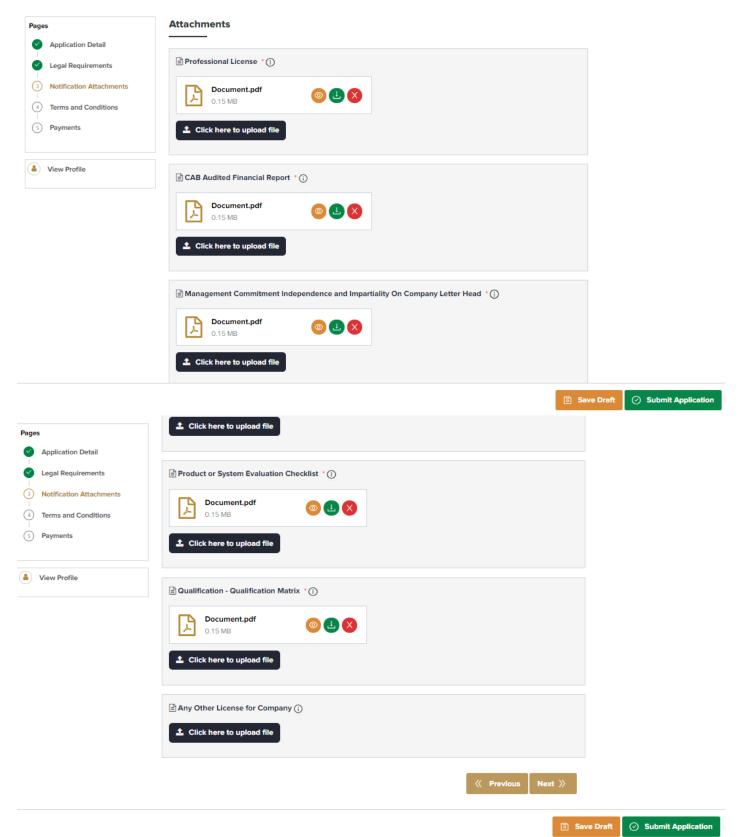

3- The applicant uploads the required notification documents (such as: Professional License, Financial Report, Accredited Inspection Scope, Qualification Matrix, Checklists, ...) then press (Next)