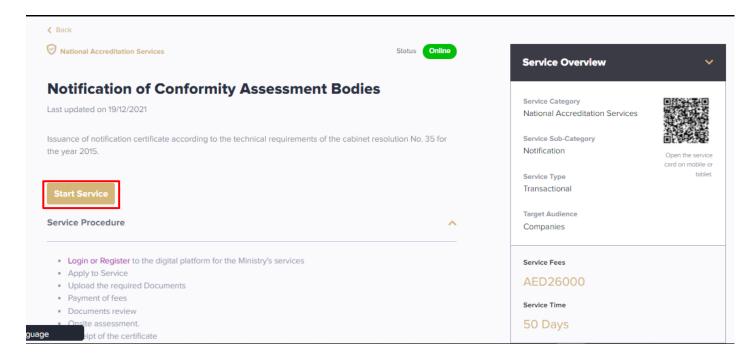

#### **Notification of Conformity Assessment Bodies**

The notification service allows the applicant to apply for an Issuance of notification certificate according to the technical

requirements of the cabinet resolution No. 35 for the year 2015 to apply just press (Start Service) button